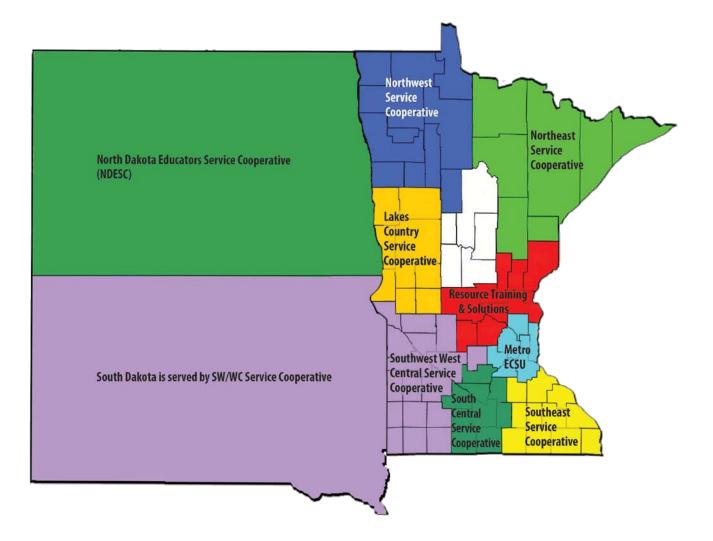

The Cooperative Purchasing Connection is a joint powers group of eight (8) Minnesota service cooperatives:

- Lakes Country Service Cooperative (LCSC), Fergus Falls, MN
- Metro ECSU (METRO), Arden Hills, MN
- Northeast Service Cooperative (NESC), Mt. Iron, MN
- Northwest Service Cooperative (NWSC), Thief River Falls, MN
- **Resource Training and Solutions (RESOURCE),** Sartell, MN
- South Central Service Cooperative (SCSC), Mankato, MN
- Southeast Service Cooperative (SSC), Rochester, MN
- **Southwest/West Central Service Cooperative (SW/WC),** Marshall, MN, also serves members in South Dakota

In addition, the North Dakota Educators Service Cooperative (NDESC) is a joint powers group of North Dakota school districts, multi-district special education units, cities, counties, other governmental agencies, and nonprofits organized under the provisions of Chapter 54-40.3 of the North Dakota Century Code. NDESC holds a joint powers agreement with LCSC to provide purchasing contracts to its members. NDESC currently serves approximately 200 members across the state of North Dakota.